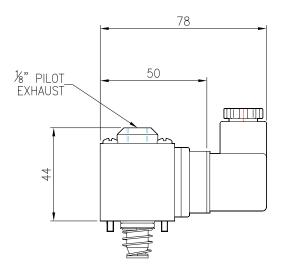

nit

CALL: +44 (0)1254 872277





#### **DESCRIPTION**

Plug and Socket safe area coil.

#### **FEATURES**

- PG.9 cable gland. (cable diameter 6 8mm)
- Protection class IP65 according to ENBS60529
- Plug connector DIN 43650 Form A / ISO 4400
- Continuously rated
- Maximum permitted voltage variation ±10%
- Maximum ambient temperature +80°c
- Low power consumption
- Wide range of voltages available

PRODUCT CODE: A V 6 3 6 0 P 0 0

VOLTAGE

SEE BELOW FOR PRODUCT CODE **DETAILS** 

Any of the below options that are not required enter '0' in relevant box.

#### **Standard** Voltage

- 24v DC
- 24v DC Low Power
- 24v AC (50/60 Hz)
- 110v AC (50/60 Hz)
- 220v AC (50/60 Hz)
- 240v AC (50/60 Hz)
- \* A comprehensive range of non-standard voltages available on request



## **DIMENSIONS (mm)**





#### **MATERIAL SPECIFICATIONS**

|                               | STANDARD                                  |  |
|-------------------------------|-------------------------------------------|--|
| Coil Case                     | Zinc Alloy Epoxy Powder Coated            |  |
| Plug Connector                | Polyamide +30% Glass Filled               |  |
| Armature and Fixed Pole Piece | Magnetic Solenoid Quality Stainless Steel |  |
| Springs                       | Stainless Steel                           |  |
| Seals and Seats               | Viton                                     |  |
| Coil Former                   | 30% Glass Filled PBR                      |  |
| Magnetic Wire                 | Class H Coated Copper                     |  |

### **SOLENOID SPECIFICATIONS**