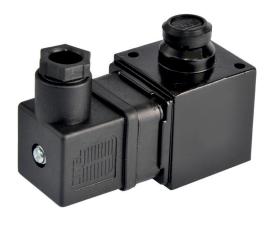

# Plug and Socket Coil Unit

CALL: +44 (0)1254 872277

#### **DESCRIPTION**

Plug and Socket safe area coil.

#### **FEATURES**

- PG.9 cable gland. (cable diameter 6 8mm)
- Protection class IP65 according to ENBS60529
- Plug connector DIN 43650 Form A / ISO 4400
- Continuously rated
- Maximum permitted voltage variation ±10%
- Maximum ambient temperature +80°c
- Low power consumption
- Wide range of voltages available