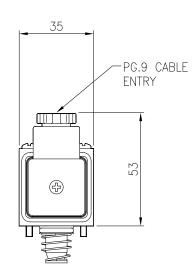

## **DIMENSIONS (mm)**

#### **FEATURES**

- PG.9 cable gland. (cable diameter 6 8mm)
- Protection class IP65 according to ENBS60529
- Plug connector DIN 43650 Form A / ISO 4400
- Continuously rated
- Maximum permitted voltage variation ±10%
- Maximum ambient temperature +80°c
- Low power consumption
- Wide range of voltages available