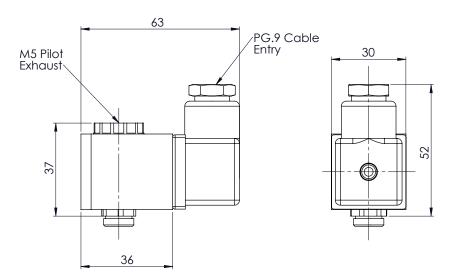

## pneumatrol

## MC30 Plug and Socket Coil Unit

CALL: +44 (0)1254 872277 E-MAIL: sales@pneumatrol.com

**SOLENOIDS** 

#### DESCRIPTION

Moulded Plug and Socket safe area coil.

## ocket Coil Unit

FEATURES

- PG.9 cable gland (cable diameter 6 8mm)
- Protection class IP65 according to ENBS60529
- Plug connector DIN 43650 form A / ISO 4400
- · Continuously rated
- Maximum permitted voltage variation ±10%
- Maximum ambient temperature +60°c
- Low power consumption
- Wide range of voltages available

## PRODUCT CODE: A V 4 5 2 5 P 0 0



SEE BELOW FOR PRODUCT CODE DETAILS Any of the below options that are not required enter '0' in relevant box.



# pneumatrol

### **DIMENSIONS (mm)**



#### **MATERIAL SPECIFICATIONS**

|                               | STANDARD                                  |  |
|-------------------------------|-------------------------------------------|--|
| Coil Case                     | Zinc Alloy Epoxy Powder Coated            |  |
| Plug Connector                | Polyamide +30% Glass Filled               |  |
| Armature and Fixed Pole Piece | Magnetic Solenoid Quality Stainless Steel |  |
| Springs                       | Stainless Steel                           |  |
| Seals and Seats               | Nitrile (Viton available)                 |  |
| Coil Former                   | 30% Glass Filled PBR                      |  |
| Magnetic Wire                 | Class H Coated Copper                     |  |

### SOLENOID SPECIFICATIONS

| Coi