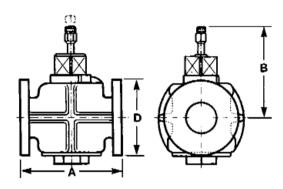

## **DIMENSIONAL DRAWINGS**

Fig. 200R - Sizes 1", 11/2" and 2" only

Fig. 201R - Sizes 11/4" to 4" 4" size has bolted bottom cover

Every effort has been made to ensure that the information contained in this publication is accurate at the time of publishing. Hattersley Ltd assumes no responsibility or liability for typographical errors or omissions or for any misinterpretation of the

## **DIMENSIONS & WEIGHTS**

Dimensions 200R and 201R

| mm<br>in | 25<br>1        | 32<br>1 <sup>1</sup> /4                           | 40<br>1 <sup>1</sup> /2                                                      | 50<br>2                                                                                                                         | 65<br>2 <sup>1</sup> /2                                                                                                                                                                                                                                                                                                                                                                                                                                            | 80<br>3                                                                                                                                                                                                                                                                                                                                                                                                                                                                                                                                                       | 100<br>4                                                                                                                                                                                                                                                                                                                                                                                                                                                                                                                                                                                                                                                            |
|----------|----------------|---------------------------------------------------|------------------------------------------------------------------------------|---------------------------------------------------------------------------------------------------------------------------------|--------------------------------------------------------------------------------------------------------------------------------------------------------------------------------------------------------------------------------------------------------------------------------------------------------------------------------------------------------------------------------------------------------------------------------------------------------------------|---------------------------------------------------------------------------------------------------------------------------------------------------------------------------------------------------------------------------------------------------------------------------------------------------------------------------------------------------------------------------------------------------------------------------------------------------------------------------------------------------------------------------------------------------------------|---------------------------------------------------------------------------------------------------------------------------------------------------------------------------------------------------------------------------------------------------------------------------------------------------------------------------------------------------------------------------------------------------------------------------------------------------------------------------------------------------------------------------------------------------------------------------------------------------------------------------------------------------------------------|
| mm       | 106            | -                                                 | 140                                                                          | 190                                                                                                                             | -                                                                                                                                                                                                                                                                                                                                                                                                                                                                  | -                                                                                                                                                                                                                                                                                                                                                                                                                                                                                                                                                             | -                                                                                                                                                                                                                                                                                                                                                                                                                                                                                                                                                                                                                                                                   |
| mm       | -              | 127                                               | 133                                                                          | 190                                                                                                                             | 222                                                                                                                                                                                                                                                                                                                                                                                                                                                                | 244                                                                                                                                                                                                                                                                                                                                                                                                                                                                                                                                                           | 324                                                                                                                                                                                                                                                                                                                                                                                                                                                                                                                                                                                                                                                                 |
| in       | 5              | 5 <sup>1</sup> /4                                 | 7 <sup>1</sup> /2                                                            | 83/4                                                                                                                            | 9 <sup>5</sup> /8                                                                                                                                                                                                                                                                                                                                                                                                                                                  | 12 <sup>3</sup> /4                                                                                                                                                                                                                                                                                                                                                                                                                                                                                                                                            |                                                                                                                                                                                                                                                                                                                                                                                                                                                                                                                                                                                                                                                                     |
| mm       | 114            | 124                                               | 140                                                                          | 206                                                                                                                             | 216                                                                                                                                                                                                                                                                                                                                                                                                                                                                | 245                                                                                                                                                                                                                                                                                                                                                                                                                                                                                                                                                           | 286                                                                                                                                                                                                                                                                                                                                                                                                                                                                                                                                                                                                                                                                 |
| in       | 41/4           | 4 <sup>5</sup> /8                                 | 5                                                                            | 6                                                                                                                               | 7                                                                                                                                                                                                                                                                                                                                                                                                                                                                  | 71/2                                                                                                                                                                                                                                                                                                                                                                                                                                                                                                                                                          | 9                                                                                                                                                                                                                                                                                                                                                                                                                                                                                                                                                                                                                                                                   |
|          | J              | J                                                 | L                                                                            | 0                                                                                                                               | 0                                                                                                                                                                                                                                                                                                                                                                                                                                                                  | Р                                                                                                                                                                                                                                                                                                                                                                                                                                                                                                                                                             | Q                                                                                                                                                                                                                                                                                                                                                                                                                                                                                                                                                                                                                                                                   |
| kg       | 1.9            | 3.6                                               | 4.9                                                                          | 12                                                                                                                              | 19                                                                                                                                                                                                                                                                                                                                                                                                                                                                 | 25                                                                                                                                                                                                                                                                                                                                                                                                                                                                                                                                                            | 60                                                                                                                                                                                                                                                                                                                                                                                                                                                                                                                                                                                                                                                                  |
| kg       | 3.8            | 5.8                                               | 7.5                                                                          | 17                                                                                                                              | 23                                                                                                                                                                                                                                                                                                                                                                                                                                                                 | 30                                                                                                                                                                                                                                                                                                                                                                                                                                                                                                                                                            | 61                                                                                                                                                                                                                                                                                                                                                                                                                                                                                                                                                                                                                                                                  |
|          | in mm mm in kg | in 1 106 mm 106 mm - in 5 mm 114 in 41/4 J kg 1.9 | in 1 11/4 mm 106 - mm - 127 in 5 51/4 mm 114 124 in 41/4 45/8 J J kg 1.9 3.6 | in 1 11/4 11/2<br>mm 106 - 140<br>mm - 127 133<br>in 5 51/4 71/2<br>mm 114 124 140<br>in 41/4 45/8 5<br>J J L<br>kg 1.9 3.6 4.9 | in         1         11/4         11/2         2           mm         106         -         140         190           mm         -         127         133         190           in         5         51/4         71/2         83/4           mm         114         124         140         206           in         41/4         45/8         5         6           J         J         L         O           kg         1.9         3.6         4.9         12 | in         1         11/4         11/2         2         21/2           mm         106         -         140         190         -           mm         -         127         133         190         222           in         5         51/4         71/2         83/4         95/8           mm         114         124         140         206         216           in         41/4         45/8         5         6         7           J         J         L         O         O           kg         1.9         3.6         4.9         12         19 | in         1         11/4         11/2         2         21/2         3           mm         106         -         140         190         -         -         -           mm         -         127         133         190         222         244           in         5         51/4         71/2         83/4         95/8         123/4           mm         114         124         140         206         216         245           in         41/4         45/8         5         6         7         71/2           J         J         L         O         O         P           kg         1.9         3.6         4.9         12         19         25 |