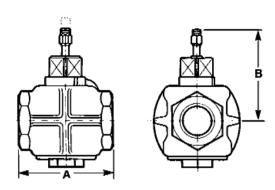

## **DIMENSIONAL DRAWINGS**

Fig. 200R - Sizes 1", 11/2" and 2" only

Fig. 201R - Sizes 11/4" to 4" 4" size has bolted bottom cover

Every effort has been made to ensure that the information contained in this publication is accurate at the time of publishing. Hattersley Ltd assumes no responsibility or liability for typographical errors or omissions or for any misinterpretation of the

## **DIMENSIONS & WEIGHTS**

Dimensions 200R and 201R

| mm<br>in | 25<br>1        | 32<br>1 <sup>1</sup> /4                           | 40<br>1 <sup>1</sup> /2                                                      | 50<br>2                                                                                                                         | 65<br>2 <sup>1</sup> /2                                                                                                                                                                                                                                                                                                                                                                                                                                            | 80<br>3                                                                                                                                                                                                                                                                                                                                                                                                                                                                                                                                                       | 100<br>4                                                                                                                                                                                                                                                                                                                                                                                                                                                                                                                                                                                                                                                            |
|----------|----------------|---------------------------------------------------|------------------------------------------------------------------------------|---------------------------------------------------------------------------------------------------------------------------------|--------------------------------------------------------------------------------------------------------------------------------------------------------------------------------------------------------------------------------------------------------------------------------------------------------------------------------------------------------------------------------------------------------------------------------------------------------------------|---------------------------------------------------------------------------------------------------------------------------------------------------------------------------------------------------------------------------------------------------------------------------------------------------------------------------------------------------------------------------------------------------------------------------------------------------------------------------------------------------------------------------------------------------------------|---------------------------------------------------------------------------------------------------------------------------------------------------------------------------------------------------------------------------------------------------------------------------------------------------------------------------------------------------------------------------------------------------------------------------------------------------------------------------------------------------------------------------------------------------------------------------------------------------------------------------------------------------------------------|
| mm       | 106            | -                                                 | 140                                                                          | 190                                                                                                                             | -                                                                                                                                                                                                                                                                                                                                                                                                                                                                  | -                                                                                                                                                                                                                                                                                                                                                                                                                                                                                                                                                             | -                                                                                                                                                                                                                                                                                                                                                                                                                                                                                                                                                                                                                                                                   |
| mm       | -              | 127                                               | 133                                                                          | 190                                                                                                                             | 222                                                                                                                                                                                                                                                                                                                                                                                                                                                                | 244                                                                                                                                                                                                                                                                                                                                                                                                                                                                                                                                                           | 324                                                                                                                                                                                                                                                                                                                                                                                                                                                                                                                                                                                                                                                                 |
| in       | 5              | 5 <sup>1</sup> /4                                 | 7 <sup>1</sup> /2                                                            | 83/4                                                                                                                            | 9 <sup>5</sup> /8                                                                                                                                                                                                                                                                                                                                                                                                                                                  | 12 <sup>3</sup> /4                                                                                                                                                                                                                                                                                                                                                                                                                                                                                                                                            |                                                                                                                                                                                                                                                                                                                                                                                                                                                                                                                                                                                                                                                                     |
| mm       | 114            | 124                                               | 140                                                                          | 206                                                                                                                             | 216                                                                                                                                                                                                                                                                                                                                                                                                                                                                | 245                                                                                                                                                                                                                                                                                                                                                                                                                                                                                                                                                           | 286                                                                                                                                                                                                                                                                                                                                                                                                                                                                                                                                                                                                                                                                 |
| in       | 41/4           | 4 <sup>5</sup> /8                                 | 5                                                                            | 6                                                                                                                               | 7                                                                                                                                                                                                                                                                                                                                                                                                                                                                  | 71/2                                                                                                                                                                                                                                                                                                                                                                                                                                                                                                                                                          | 9                                                                                                                                                                                                                                                                                                                                                                                                                                                                                                                                                                                                                                                                   |
|          | J              | J                                                 | L                                                                            | 0                                                                                                                               | 0                                                                                                                                                                                                                                                                                                                                                                                                                                                                  | Р                                                                                                                                                                                                                                                                                                                                                                                                                                                                                                                                                             | Q                                                                                                                                                                                                                                                                                                                                                                                                                                                                                                                                                                                                                                                                   |
| kg       | 1.9            | 3.6                                               | 4.9                                                                          | 12                                                                                                                              | 19                                                                                                                                                                                                                                                                                                                                                                                                                                                                 | 25                                                                                                                                                                                                                                                                                                                                                                                                                                                                                                                                                            | 60                                                                                                                                                                                                                                                                                                                                                                                                                                                                                                                                                                                                                                                                  |
| kg       | 3.8            | 5.8                                               | 7.5                                                                          | 17                                                                                                                              | 23                                                                                                                                                                                                                                                                                                                                                                                                                                                                 | 30                                                                                                                                                                                                                                                                                                                                                                                                                                                                                                                                                            | 61                                                                                                                                                                                                                                                                                                                                                                                                                                                                                                                                                                                                                                                                  |
|          | in mm mm in kg | in 1 106 mm 106 mm - in 5 mm 114 in 41/4 J kg 1.9 | in 1 11/4 mm 106 - mm - 127 in 5 51/4 mm 114 124 in 41/4 45/8 J J kg 1.9 3.6 | in 1 11/4 11/2<br>mm 106 - 140<br>mm - 127 133<br>in 5 51/4 71/2<br>mm 114 124 140<br>in 41/4 45/8 5<br>J J L<br>kg 1.9 3.6 4.9 | in         1         11/4         11/2         2           mm         106         -         140         190           mm         -         127         133         190           in         5         51/4         71/2         83/4           mm         114         124         140         206           in         41/4         45/8         5         6           J         J         L         O           kg         1.9         3.6         4.9         12 | in         1         11/4         11/2         2         21/2           mm         106         -         140         190         -           mm         -         127         133         190         222           in         5         51/4         71/2         83/4         95/8           mm         114         124         140         206         216           in         41/4         45/8         5         6         7           J         J         L         O         O           kg         1.9         3.6         4.9         12         19 | in         1         11/4         11/2         2         21/2         3           mm         106         -         140         190         -         -         -           mm         -         127         133         190         222         244           in         5         51/4         71/2         83/4         95/8         123/4           mm         114         124         140         206         216         245           in         41/4         45/8         5         6         7         71/2           J         J         L         O         O         P           kg         1.9         3.6         4.9         12         19         25 |