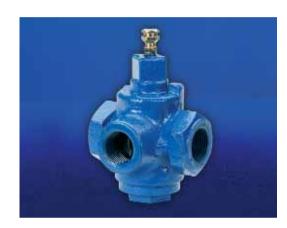

## Fig. 200R (Screwed), 201R (Flanged) Cast Iron HNH-Milliken Plug Valves - Round Port, Full Bore

## **FEATURES & BENEFITS**

- Sealing compound effects a completely leak tight seal
- When open presents a straight through passage in line with pipeline
- Stops flow after 90° turn
- Unless requested plug valves will be supplied with the standard compound No.90